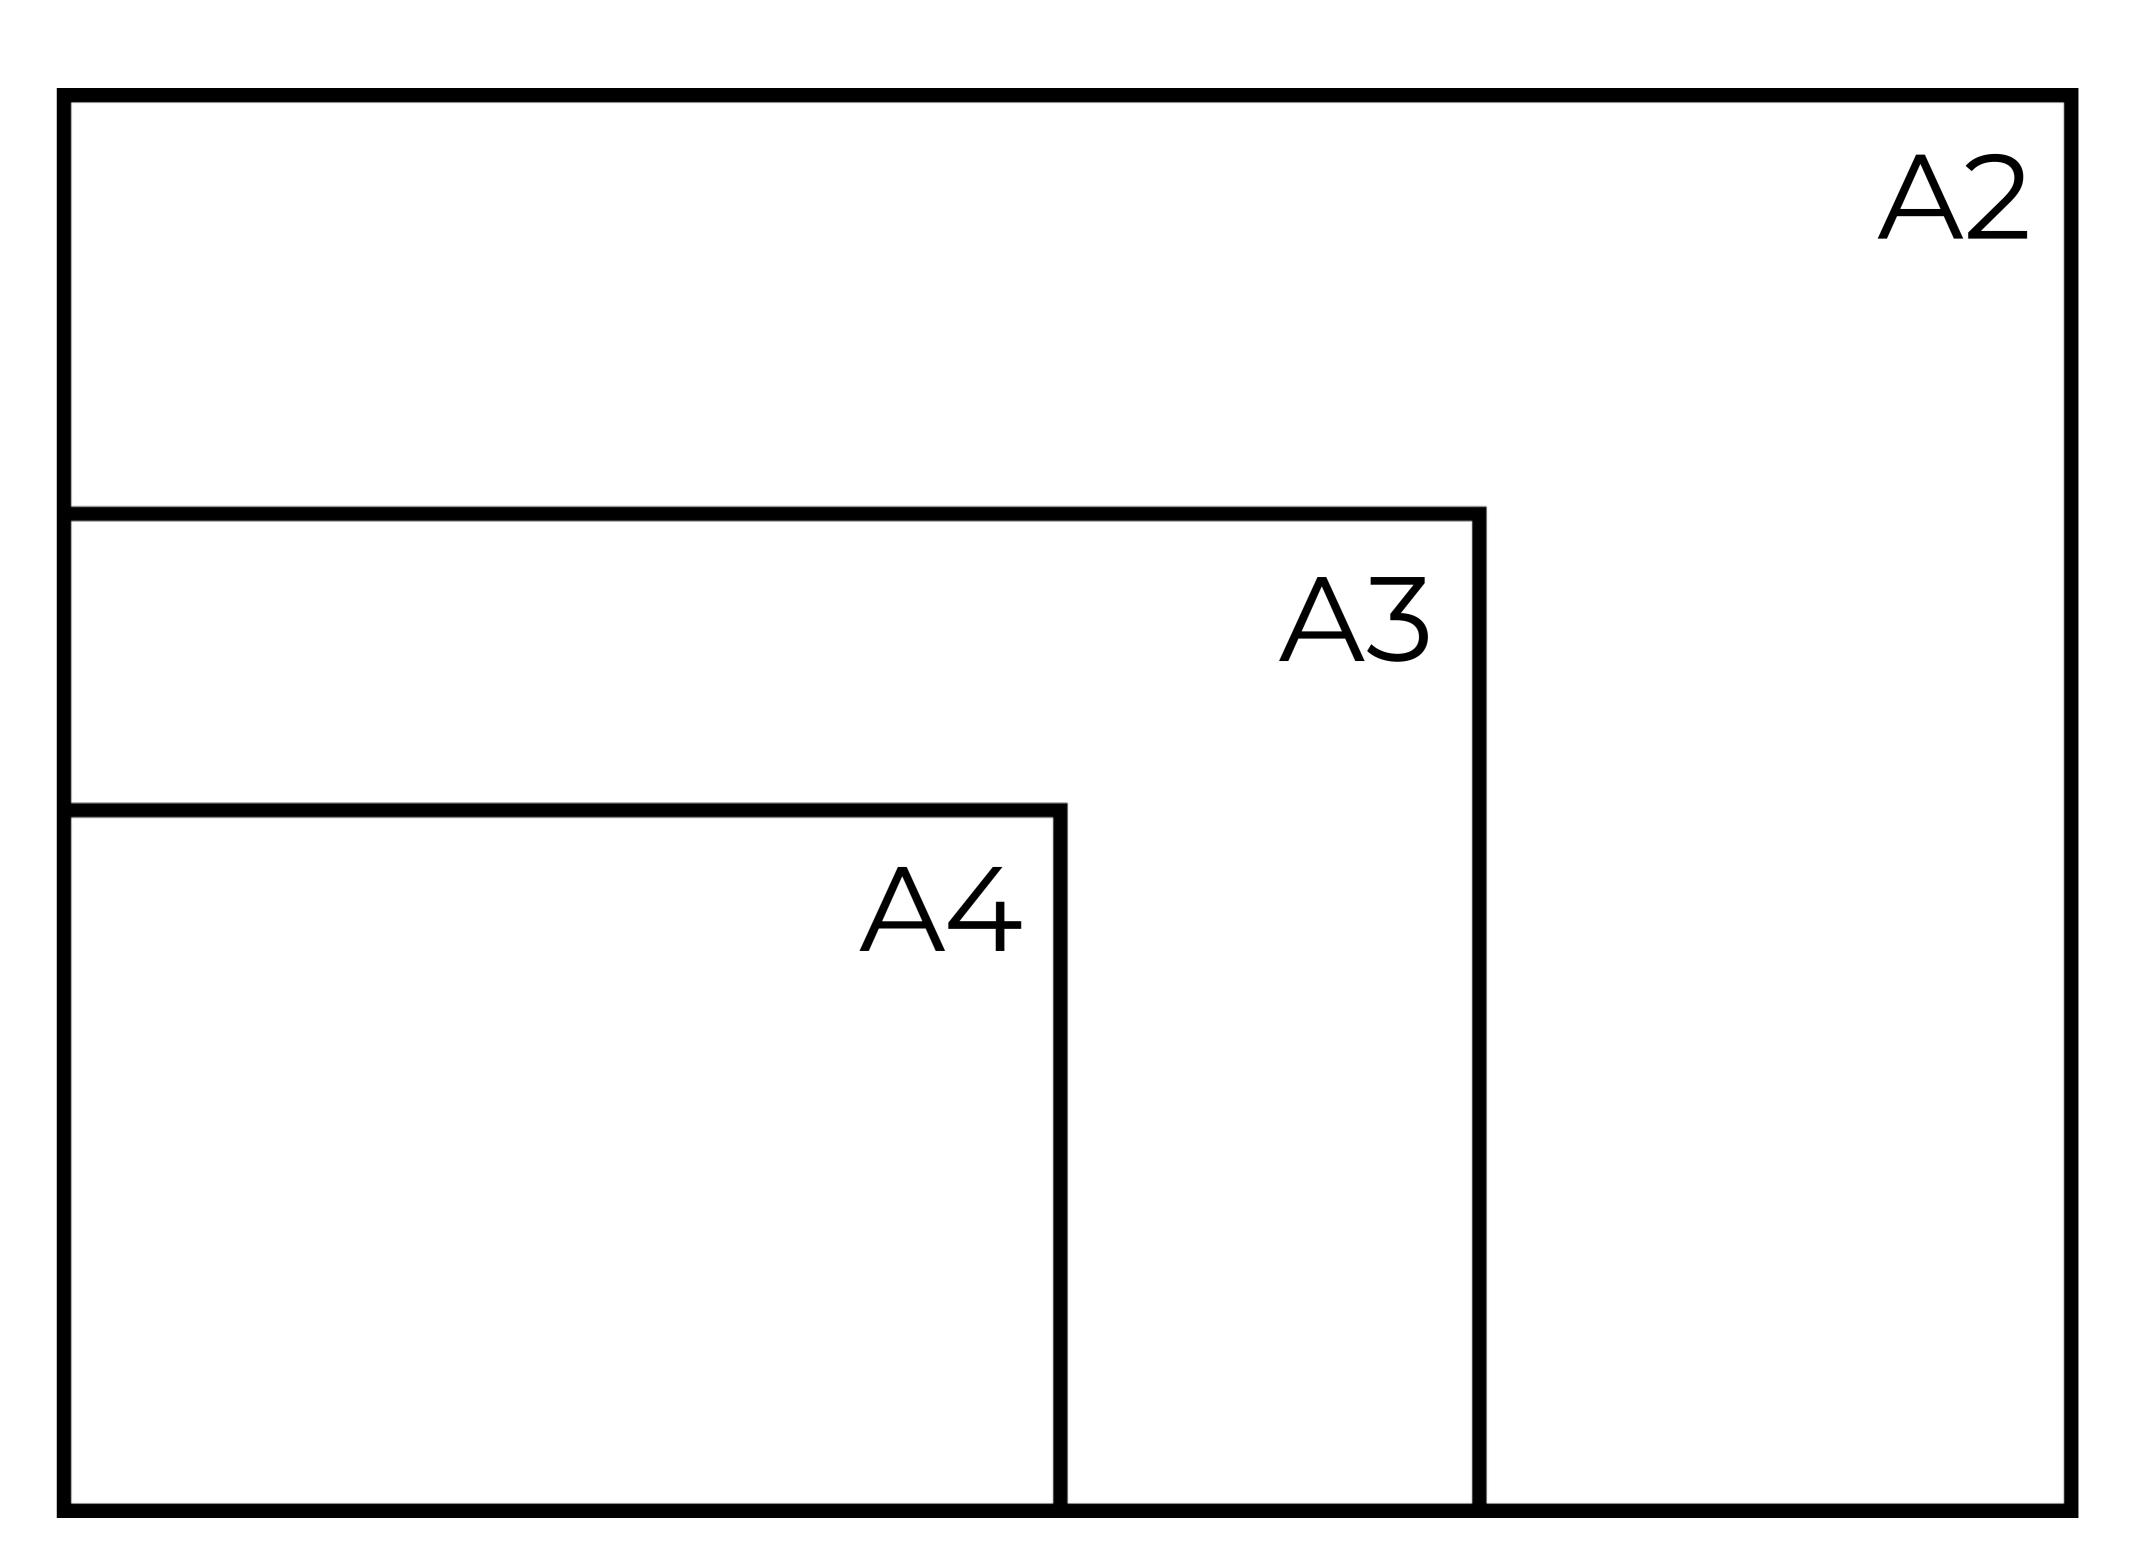

### Epson Premium Semigloss

A2 / A3 / A4 (\$250 / 125 / 75 per sheet)

### Epson Premium Glossy

A2 / A3 / A4 (\$250 / 125 / 75 per sheet)

Chinese WuHan Virus discount \*Print 10 get 1 free\*

\*EXACT RATIO