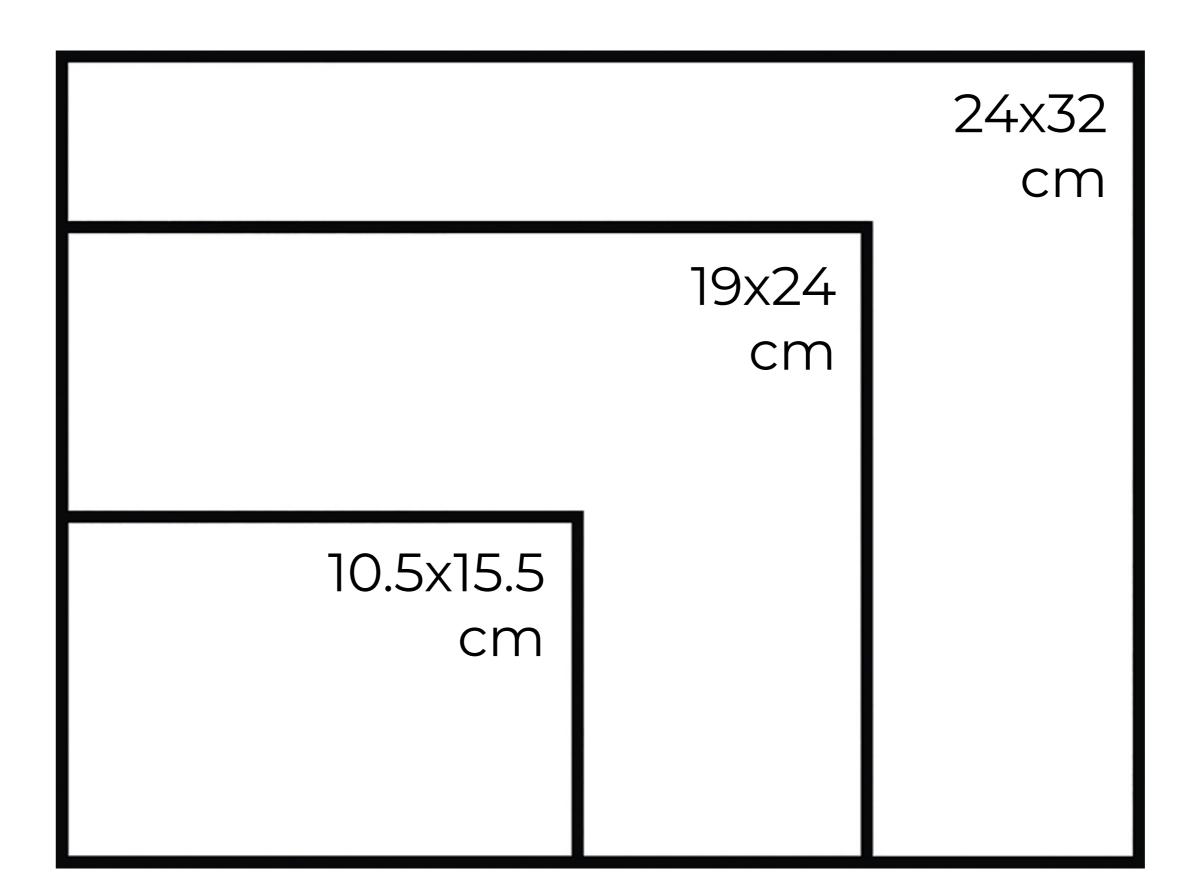

### Paper Choices:

Canson Montval Aquarelle Watercolour Paper

24x32cm / 19x24cm / 10.5x15.5cm (\$150 / 100 / 50 per sheet)