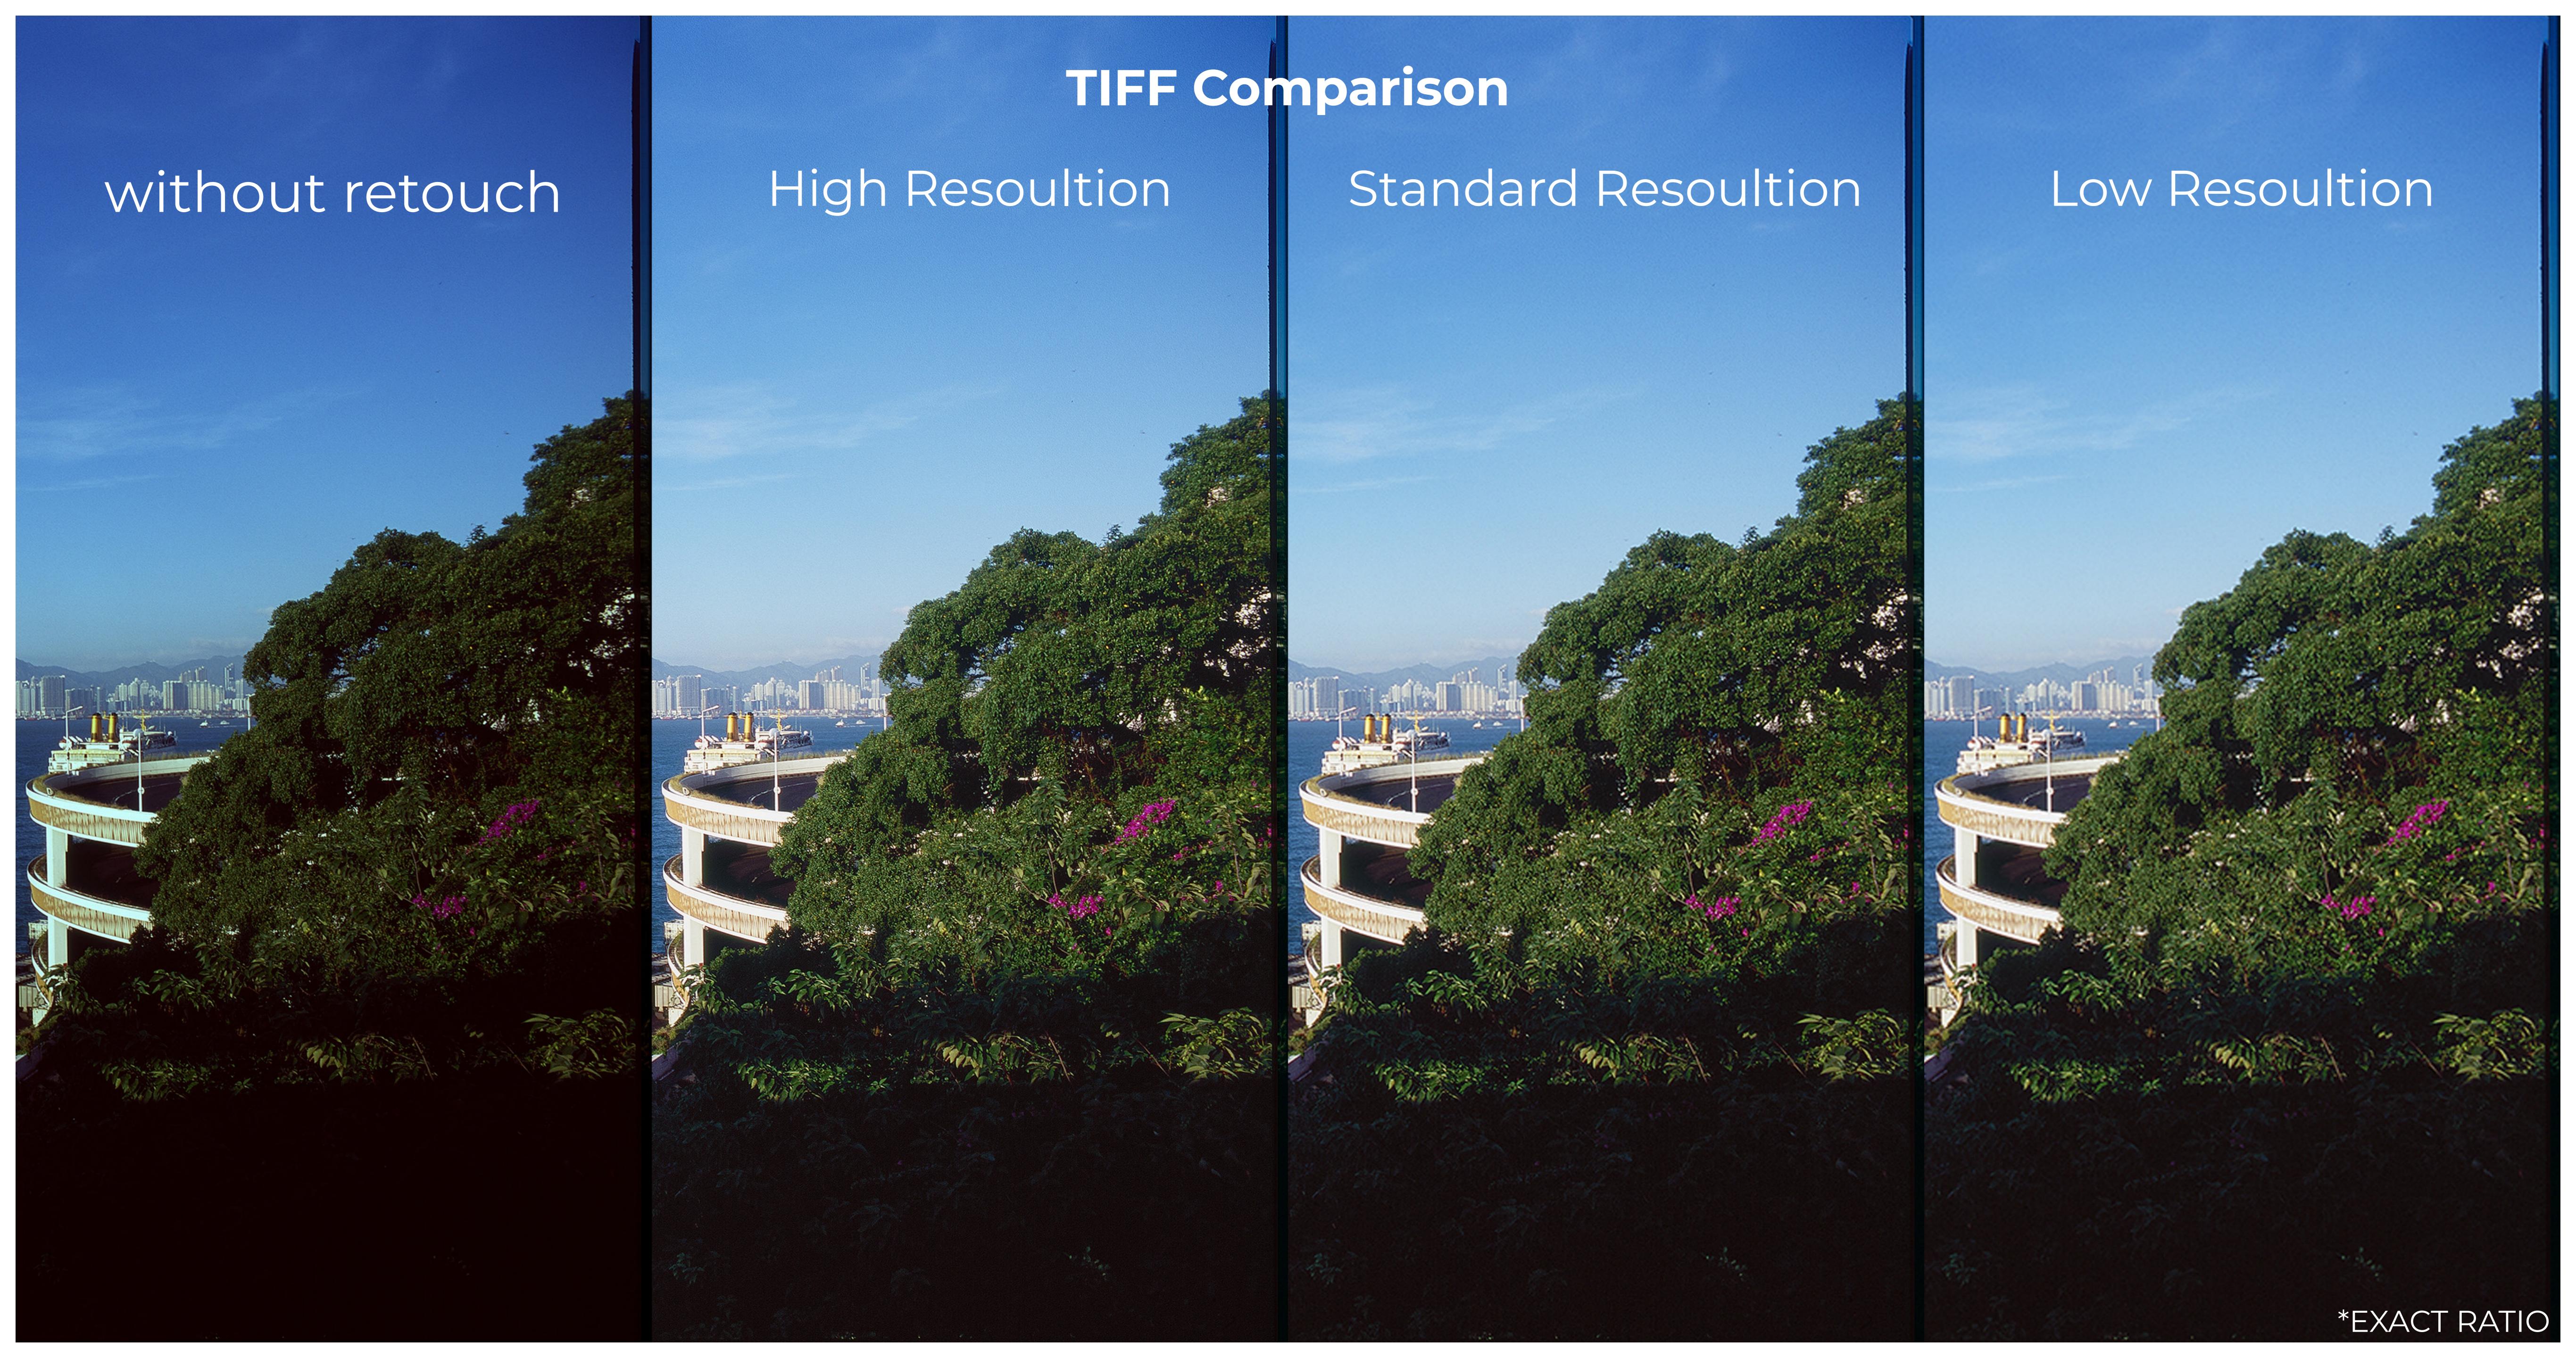

### 135 roll TIFF Resolution

#### Slide

2000px, 20MB+ Low 3000px, 40MB+ Standard High

#### Negative

2000px, 20MB+ Low Standard 3000px, 40MB+ High 6000px, 150MB+

2000px, 5MB+ Low Standard High

135

ROLL

#### Slide

4000px, 60MB+

#### Negative

4000px, 60MB+ Low Standard 5000px, 100MB+ High 10000px, 4000MB+

4000px, 20MB+ Low Standard 5000px, 30MB+ High 10000px, 140MB+

**120** ROLL

645

**66** 

**67** 

**68** 

# 6000px, 150MB+

#### **Black and White**

3000px, 15MB+ 6000px, 50MB+

#### 120 roll TIFF Resolution

Low 5000px, 100MB+ Standard High 10000px, 400MB+

#### **Black and White**

\* all sizes indicated refer to the short edge of the file, all files are scanned in 300dpi.

#### Slide

4000px, 70MB+ Low 10000px, 500MB+ Standard High 17000px, 1GB+

#### Negative

4000px, 70MB+ Low 10000px, 500MB+ Standard High 17000px, 1GB+

#### **Black and White**

4000px, 25MB+ Low 10000px, 150MB+ 17000px, 600MB+

612 617

**4x5** SHEET